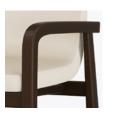

Features

Statement of Line

Steel Reinforced Our patented steelreinforced joint system uses over 20 pieces of steel in most Kwalu chairs. Stop ongoing and costly furniture replacement.

Bar and Counter Height Counter and bar heights available.