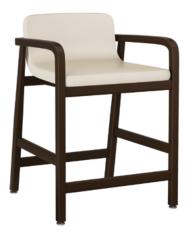

## Counter Stool

KWalu. Furnishing the Future™

Chic and minimalist, the pre-molded seat of the Madrid Counter Stool has no separation, retains its shape, is smooth and comfortable. The seat fits inside the stool frame, made of easily cleaned Classic Kwalu material with stretchers on all sides. The Madrid is suitable for use at bars, counters, and high tables.

Model: MDDCST111 22W 22.5D 32.25H 19.5SW 18SD 24SH 28.5AH

Durable Finish Kwalu's solid surface (½" thick) proprietary finish doesn't have any of the drawbacks of wood. The frames are moisture impervious, graffiti-resistant, easy to clean and maintenance-free.