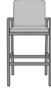

Optional Taller Back Cushion Available with a taller back cushion.

MDDCST111 22W 22.5D 32.25H 28.5AH

MDDBST111 22W 23.5D 37.75H 34AH

| _ | 7     |
|---|-------|
| F |       |
| Þ | =1    |
|   | ST211 |

MDDCST211 22W 22.5D 37.5H 28.5AH

MDDBST211 22W 23.5D 43H 34AH

6160 Peachtree Dunwoody Rd. Building C, Atlanta, GA 30328 1-877-MY-KWALU **kwalu.com**