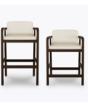

## Counter Stool

KWalu. Furnishing the Future™

Chic and minimalist, the pre-molded seat of the Madrid Counter Stool has no separation, retains its shape, is smooth and comfortable. The seat fits inside the stool frame, made of easily cleaned Classic Kwalu material with stretchers on all sides. The Madrid is suitable for use at bars, counters, and high tables.

Model: MDDCST111 22W 22.5D 32.25H 19.5SW 18SD 24SH 28.5AH

Durable Finish Kwalu's solid surface (½" thick) proprietary finish doesn't have any of the drawbacks of wood. The frames are moisture impervious, graffiti-resistant, easy to clean and maintenance-free.