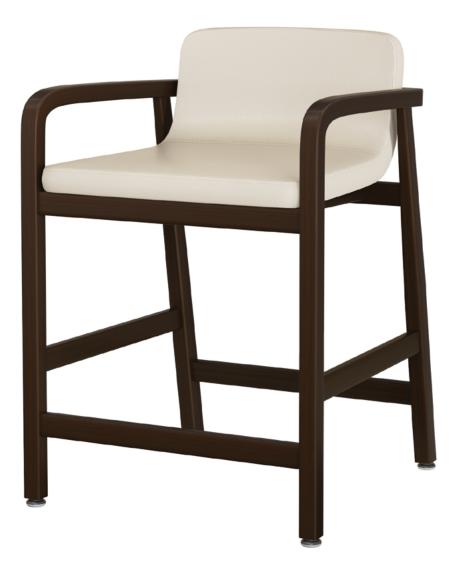

## Counter Stool

KWalu. Furnishing the Future™

Chic and minimalist, the pre-molded seat of the Madrid Counter Stool has no separation, retains its shape, is smooth and comfortable. The seat fits inside the stool frame, made of easily cleaned Classic Kwalu material with stretchers on all sides. The Madrid is suitable for use at bars, counters, and high tables.

Model: MDDCST111 22W 22.5D 32.25H 19.5SW 18SD 24SH 28.5AH

Durable Finish Kwalu's solid surface (½" thick) proprietary finish doesn't have any of the drawbacks of wood. The frames are moisture impervious, graffiti-resistant, easy to clean and maintenance-free.