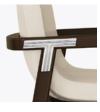

Features

Statement of Line

Steel Reinforced Our patented steelreinforced joint system uses over 20 pieces of steel in most Kwalu chairs. Stop ongoing and costly furniture replacement.

Bar and Counter Height Counter and bar heights available.